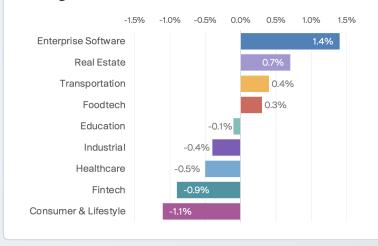

| Sector              | Subsector                  |
|--------------|---------------------|----------------------------|
| Cohesity     | Enterprise Software | Data Management/Storage    |
| Front        | Enterprise Software | Sales & Marketing / Adtech |
| Intercom     | Enterprise Software | Sales & Marketing / Adtech |
| Nuro         | Transportation      | Autonomous Vehicles        |
| Sift Science | Enterprise Software | Cybersecurity              |
| Solugen      | Industrial          | Materials                  |

The six companies removed from the Forge Private Market Index in Q3 2023 were: AdRoll, Andela, BitPay, Cameo, Carbon, and Pilot



### **Sector Allocation**

Based on number of companies in each sector in the FPMI



### Change in Sector Allocation - Q2 to Q3 2023





# **Disclaimers**

### **About Forge**

Forge Global Holdings, Inc. (together with its subsidiaries, "Forge") is a leading provider of marketplace infrastructure, data services and technology solutions for private market participants.

#### **Legal Notices and Disclosures**

© 2023 Forge Global, Inc. and its affiliates. All rights reserved. Investing in private company securities is not suitable for all investors, is highly speculative, is high risk, and you should be prepared to withstand a total loss of your investment. Private company securities are highly illiquid and there is no guarantee that a market will develop for such securities. Each investment carries its own risks, and you should conduct your own due diligence regarding the investment, including obtaining independent prof