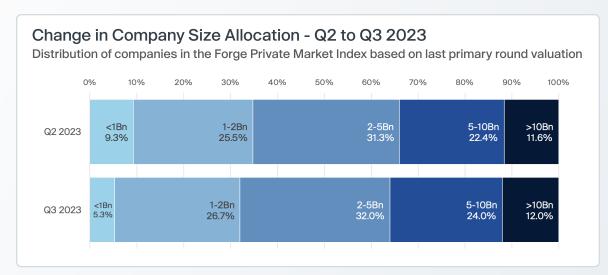

# **FORGE PRIVATE MARKET INDEX**

## Q3 2023 Rebalance Details

### Companies Added to the Forge Private Market Index (FPMI)

| Company      | Sector              | Subsector                  |
|--------------|---------------------|----------------------------|
| Cohesity     | Enterprise Software | Data Management/Storage    |
| Front        | Enterprise Software | Sales & Marketing / Adtech |
| Intercom     | Enterprise Software | Sales & Marketing / Adtech |
| Nuro         | Transportation      | Autonomous Vehicles        |
| Sift Science | Enterprise Software | Cybersecurity              |
| Solugen      | Industrial          | Materials                  |

The six companies removed from the Forge Private Market Index in Q3 2023 were: AdRoll, Andela, BitPay, Cameo, Carbon, and Pilot



### **Sector Allocation**

Based on number of companies in each sector in the FPMI



### Change in Sector Allocation - Q2 to Q3 2023





# **Disclaimers**

### **About Forge**

Forge Global Holdings, Inc. (together with its subsidiaries, "Forge") is a leading provider of marketplace infrastructure, data services and technology solutions for private market participants.

#### **Legal Notices and Disclosures**

© 2023 Forge Global, Inc. and its affiliates. All rights reserved. Investing in private company securities is not suitable for all investors, is highly speculative, is high risk, and you should be prepared to withstand a total loss of your investment. Private company securities are highly illiquid and there is no guarantee that a market will develop for such securities. Each inves