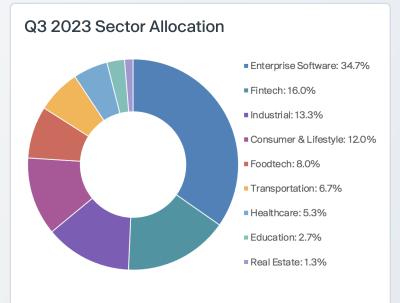

### **Sector Allocation**

Based on number of companies in each sector in the FPMI